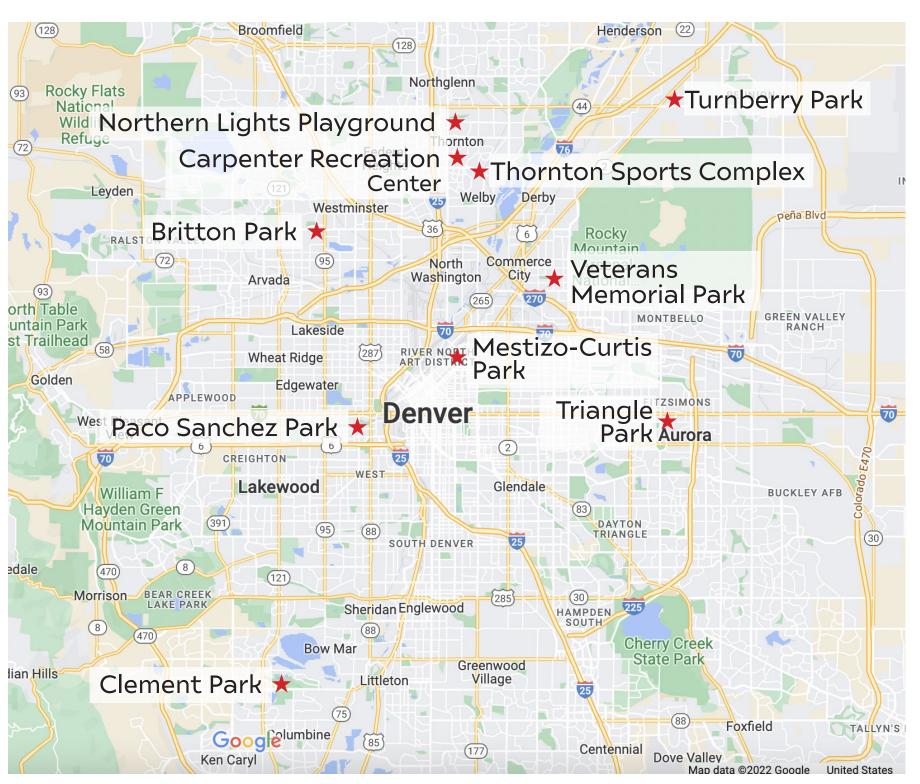

While you're in Denver for the 2022 STAR Sensory Symposium, take a tour of our innovative playgrounds. Use the links to find more details about each project and get directions to each park location.

Turnberry Park 10716 Wheeling St Commerce City, CO 80022 https://www.playlsi.com/tumberry-park/

Veterans Memorial Park 6015 Forest Dr Commerce City, CO 80022 https://www.playlsi.com/veterans-memorial-park/

Mestizo-Curtis Park 31st & Curtis St Denver, CO 80205 https://www.playlsi.com/mestizo-curtis-park/

Paco Sanchez Park 1290 Knox Ct Denver, CO 80204 https://www.playlsi.com/paco-sanchez-park/

Triangle Park 1500 Espana St Aurora, CO 80011 https://www.playlsi.com/triangle-park/

Find more Landscape Structures playgrounds near your home and office by searching your city/state or zip at playlsi.com/find-local-playgrounds. And contact your Landscape Structures consultant for a personalized tour of your local play spaces. Contact us at playlsi.com to learn more.