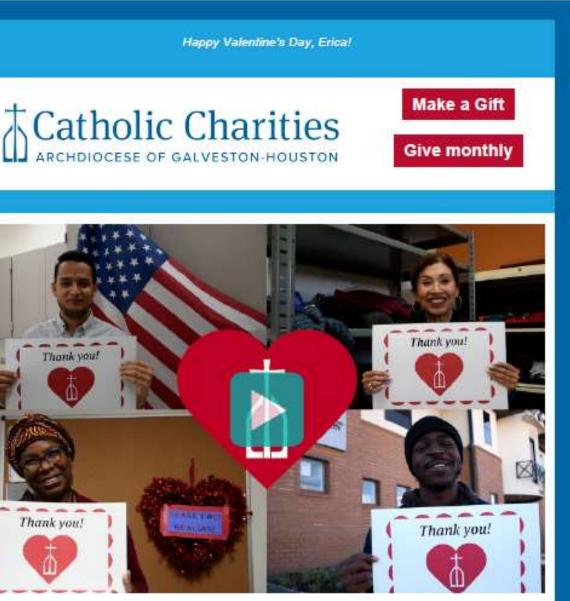

### Add an extra button to your emails

Thank you! Thank you!

Source: Catholic Charities Archdiocese of Galveston-Houston

Cynthia N. Colbert <hope@catholiccharities.org> Monday, February 14, 2022 10:04 AM Erica Waasdorp A Valentine from us to you!

Click the image above to watch the video, or click here.

Dear Erica,

Roses are red, violets are blue,