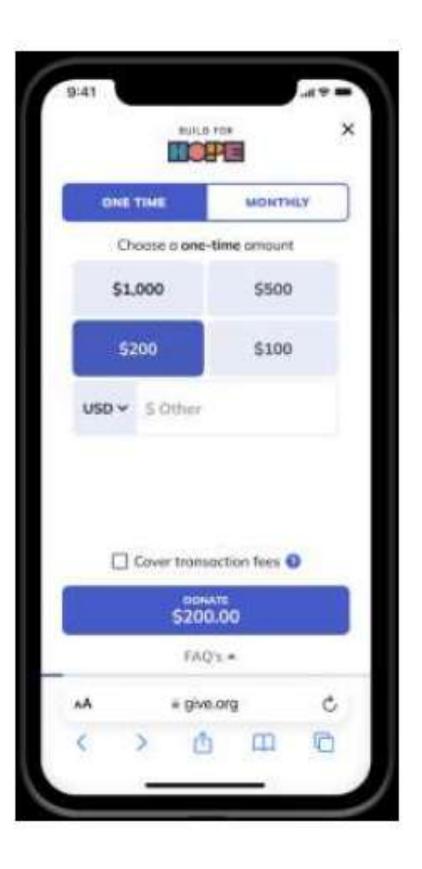

## Create a monthly donor only page

#### Make a monthly gift to become a Hero of Hope

Your ongoing support will provide food, clothing, shelter, emergency financial assistance and more for those in need.

Thank you!

#### Yes, I'll make a monthly gift of:

| Give | monthly      | ~     | on   | day 1 of each month | ~ |
|------|--------------|-------|------|---------------------|---|
| Your | first aift w | ill c | occu | r on 3/1/2022       |   |