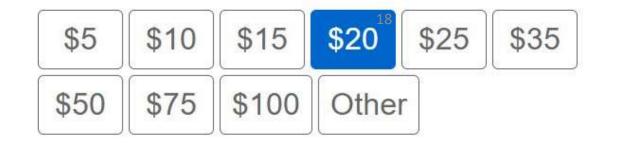

#### Yes, I'll make a monthly gift of:

| Give | monthly      | ~     | on   | day 1 of each month | ~ |
|------|--------------|-------|------|---------------------|---|
| Your | first aift w | ill c | occu | r on 3/1/2022       |   |