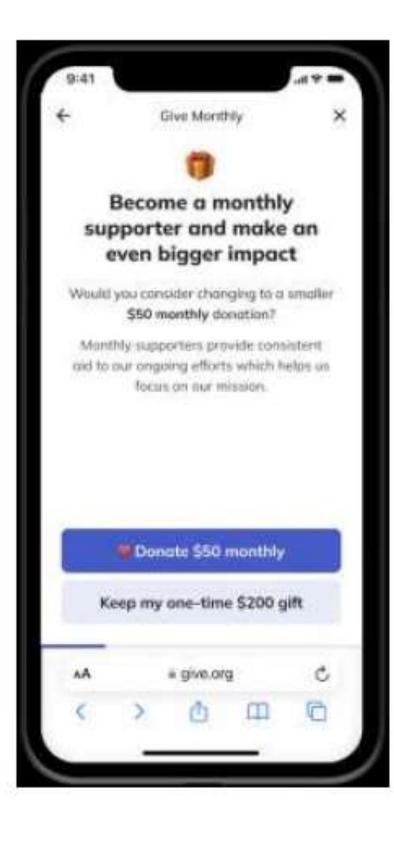

ross the world

80 1 mm

**GIVE MONTHLY** 

Light a candle at the shrine every month

Source: Next After Nio Summit





#### **Donate Button**

#### Monthly Donate Button



DONATE

Bring healing and hope across the world

#### **GIVE MONTHLY**

Light a candle at the shrine every month

\* Based on a 46% statistical level of confidence

Source: Next After Nio Summit 2022







From: Sent: To: Subject:

### Add an extra button to your emails

Thank you! Thank you!

Source: Catholic Charities Archdiocese of Galveston-Houston

Cynthia N. Colbert <hope@catholiccharities.org> Monday, February 14, 2022 10:04 AM Erica Waasdorp A Valentine from us to you!



Click the image above to watch the video, or click here.

Dear Erica,

Roses are red, violets are blue,

## Monthly giving upsell popup





Sour

Source: Next After Nio Summit 2022

#### **Use example amounts** to help the donor set the price



\$25 A MONTH can provide 12 hot, nutritious meals



\$100 A MONTH can provide job training to help someone achieve living wage employment.

Source: Helping Up Mission, Baltimore, MD

#### Your Heroic Impact



\$50 A MONTH can provide 5 nights of shelter for an overnight guest.



\$250 A MONTH can help a devastated person break the grip of addiction and begin a new life in recovery.

#### What is your biggest challenge with growing your monthly donor program?

Use chat to answer





## Growth and retention require accountability

#### **Use short messages and powerful** images on social media



aged...



Source: Citymeals on Wheels

A monthly gift guarantees nourishing meals and