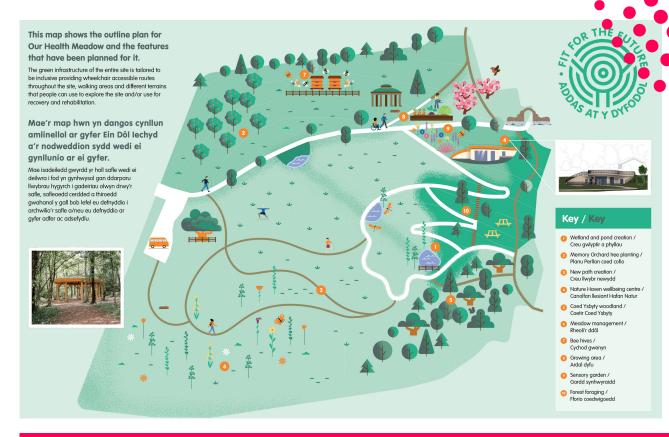

## **Summary**

Our Health Meadow is a seven-acre meadow with a seven-acre woodland at University Hospital Llandough. It offers a unique opportunity to deliver outdoor health care and rehabilitation, as well as providing a space for nature to thrive. This is a communityled project alongside NHS staff and patients who are involved from design through to build as they attend programmes delivering the project, as well as improving their health and wellbeing at the same time. This is a partnership project between Cardiff & Vale Health Charity, Cardiff and Vale University Health Board, and Down to Earth Project.

## **Future**

In the months ahead, this project will be:-

- Constructing two roundhouses
- Creating a pond and wetland Natural Flood Management feature
- Creating accessible pathways
- Building a seating area