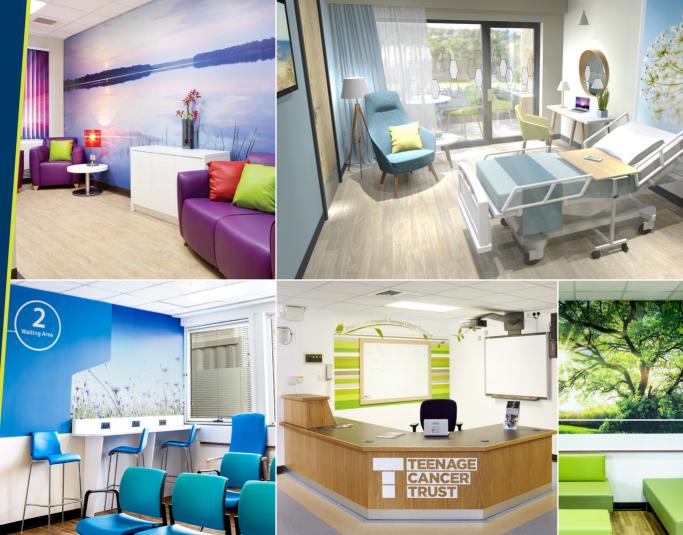

## Creating better spaces:

- Staff Wellness rooms
- Award winning Maternity bereavement suites
- End of life spaces
- Reception and waiting areas
- Bespoke desks, joinery and seating
- Theatre recovery rooms
- Children's wards
- ED spaces
- Complete ward refurbishments
- Alternative Therapy areas
- Social zones and playrooms