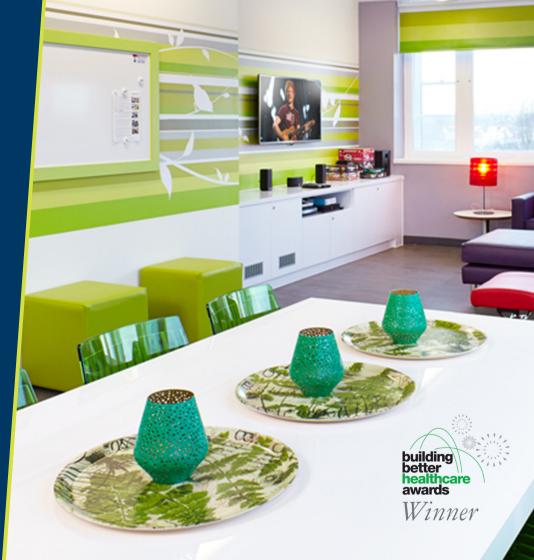

# Wall Glamour®

Wall Glamour, one of our most popular interior design solutions. It affords some really versatile ways to change the appearance of a space quickly, quietly, affordably and with very little fuss. Wall Glamour allows you to brand entire walls and spaces with seamless graphics images and themes.

## Creating better spaces:

- Staff Wellness rooms
- Award winning Maternity bereavement suites
- End of life spaces
- Reception and waiting areas
- Bespoke desks, joinery and seating
- Theatre recovery rooms
- Children's wards
- ED spaces
- Complete ward refurbishments
- Alternative Therapy areas
- Social zones and playrooms