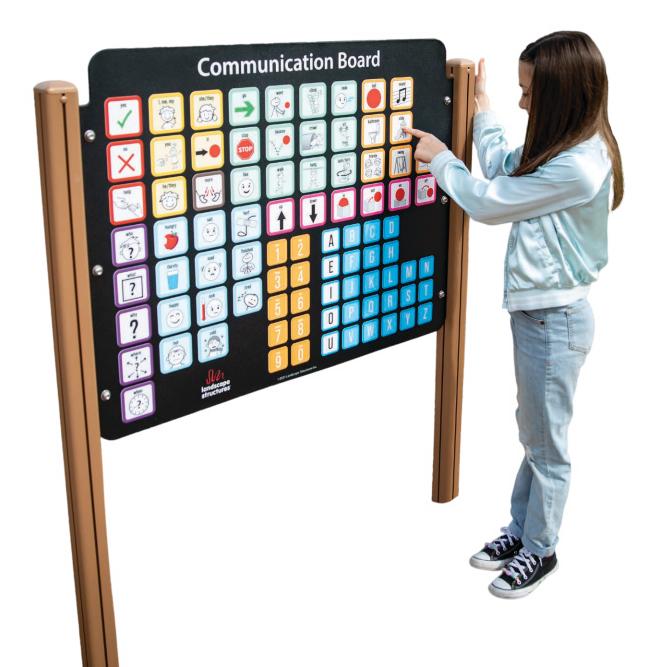

### Communication for All

Pictures and symbols are an effective way for non-verbal, speech-challenged, and early-learning individuals to communicate with friends and caregivers. Placing a Symbol Communication Sign at the entrance to a play area ensures that everyone can express themselves!

Developed with guidance from experts in Augmentative and Alternative Communication (AAC) and Inclusive Design, Landscape Structures' Symbol Communication Sign includes pictures representing nouns/pronouns, verbs, feelings, activities, and playground events as well as letters and numbers. While many different symbol sets are used across the AAC industry, the symbols created by LSI designers are universally understandable and easy to use. The graphics are simple and two-dimensional, which is helpful to those with visual processing challenges. They are arranged left-to-right as one would build a sentence with industry-standard colors representing different types of words. Additionally, symbols are placed on a black background to be easier to read for those with visual impairments. And because it's manufactured using proprietary DigiFuse® technology, the graphics will look great over the life of the play area.

#### Features:

- Assist and augment communication at the entrance to a play space
- Helpful for non-verbal children, early learners, and those who speak different languages
- DigiFuse provides vivid, full-color graphics with long-lasting durability on an aluminum panel for the optimal combination of beauty and strength
- Panel is constructed from 1/4" aluminum
- Choose any ProShield® color for posts
- Available in direct bury and surface mount