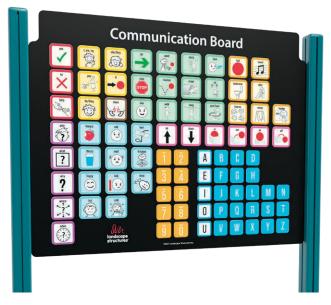

Developed with guidance from experts in Augmentative and Alternative Communication (AAC) and Inclusive Design, Landscape Structures' Symbol Communication Sign includes pictures representing nouns/pronouns, verbs, feelings, activities, and playground events as well as letters and numbers. While many different symbol sets are used across the AAC industry, the symbols created by LSI designers are universally understandable and easy to use. The graphics are simple and two-dimensional, which is helpful to those with visual processing challenges. They are arranged left-to-right as one would build a sentence with industry-standard colors representing different types of words. Additionally, symbols are placed on a black background to be easier to read for those with visual impairments. And because it's manufactured using proprietary DigiFuse® technology, the graphics will look great over the life of the play area.

#### Features:

- Assist and augment communication at the entrance to a play space
- Helpful for non-verbal children, early learners, and those who speak different languages
- DigiFuse provides vivid, full-color graphics with long-lasting durability on an aluminum panel for the optimal combination of beauty and strength
- Panel is constructed from 1/4" aluminum
- Choose any ProShield® color for posts
- Available in direct bury and surface mount