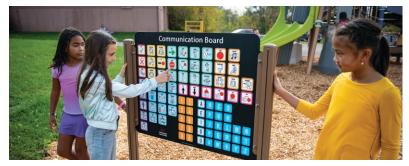

### Communication for All

Pictures and symbols are an effective way for non-verbal, speech-challenged, and early-learning individuals to communicate with friends and caregivers. Placing a Symbol Communication Sign at the entrance to a play area ensures that everyone can express themselves!

Add a Symbol Communication Sign to your playspace for more inclusive fun!