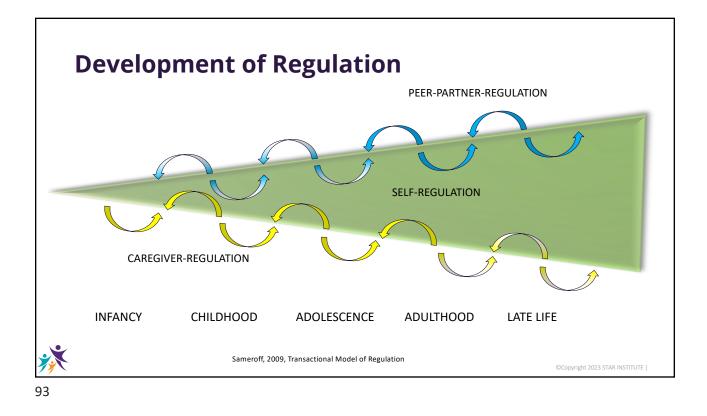

ome<br>or clinic        |
| Short Sensory Profile 2            | 3 to 14 years      | Caregiver   | Sensory processing in<br>daily life             | 10 minutes at home<br>or in the clinic |
| School Companion 2                 | 3 to 14 years      | Teacher     | Sensory processing<br>preferences in daily life | 30 minutes at school                   |
| Adolescent / Adult Sensory Profile | 11 years and above | Self-report | Sensory processing<br>preferences in daily life | 30 minutes at home or clinic           |
| Sensory Profile Interoception      | 11 years and above | Self-report | How interoception manifests in everyday life    | 30 minutes at home<br>or clinic        |







































## What is the goal of sensory integration therapy?