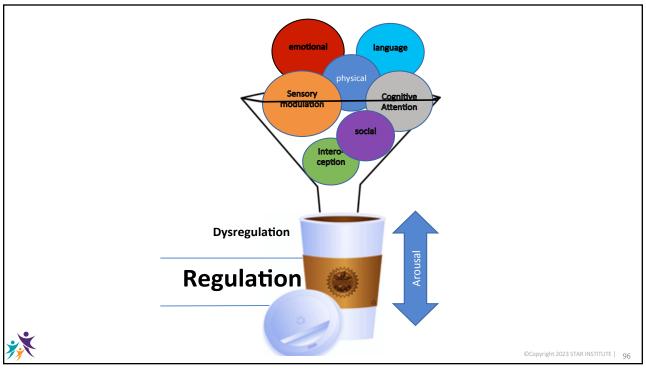

>or clinic        |
| Short Sensory Profile 2            | 3 to 14 years      | Caregiver   | Sensory processing in<br>daily life             | 10 minutes at home<br>or in the clinic |
| School Companion 2                 | 3 to 14 years      | Teacher     | Sensory processing<br>preferences in daily life | 30 minutes at school                   |
| Adolescent / Adult Sensory Profile | 11 years and above | Self-report | Sensory processing<br>preferences in daily life | 30 minutes at home or clinic           |
| Sensory Profile Interoception      | 11 years and above | Self-report | How interoception manifests in everyday life    | 30 minutes at home<br>or clinic        |







































## What is the goal of sensory integration therapy?