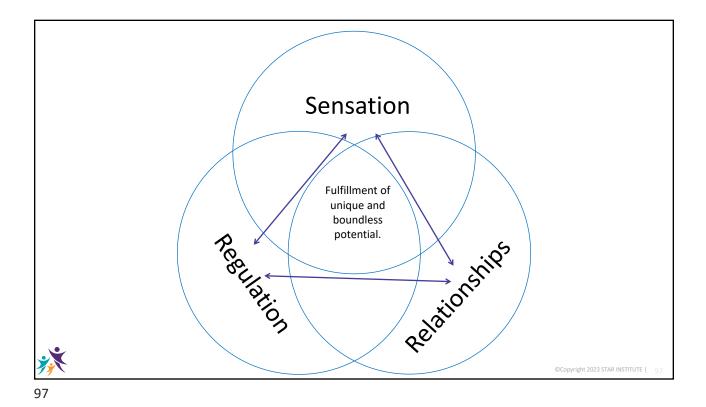

r clinic        |
| Short Sensory Profile 2            | 3 to 14 years      | Caregiver   | Sensory processing in<br>daily life             | 10 minutes at home<br>or in the clinic |
| School Companion 2                 | 3 to 14 years      | Teacher     | Sensory processing<br>preferences in daily life | 30 minutes at school                   |
| Adolescent / Adult Sensory Profile | 11 years and above | Self-report | Sensory processing<br>preferences in daily life | 30 minutes at home or clinic           |
| Sensory Profile Interoception      | 11 years and above | Self-report | How interoception manifests in everyday life    | 30 minutes at home<br>or clinic        |







































## What is the goal of sensory integration therapy?