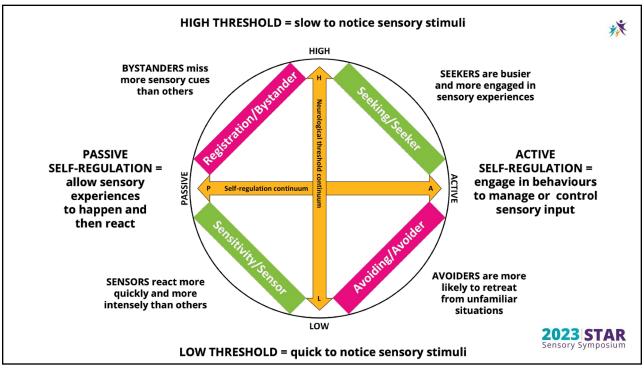

|                                    | 74×                |             |                                                 |                                        |
|------------------------------------|--------------------|-------------|-------------------------------------------------|----------------------------------------|
| Sensory Profile tool               | Age                | Who         | What does it measure?                           | Length of<br>administration            |
| Infant Sensory Profile 2           | 0 to 6 months      | Caregiver   | Sensory processing<br>preferences in daily life | 30 minutes, at home<br>or clinic       |
| Toddler Sensory Profile 2          | 7 to 35 months     | Caregiver   | Sensory processing<br>preferences in daily life | 30 minutes a