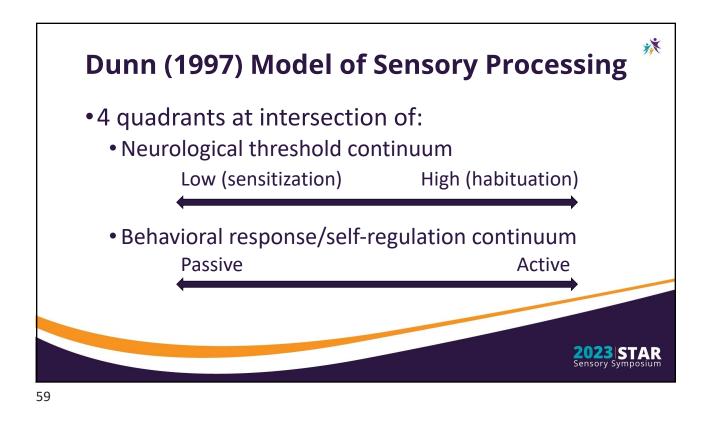

|                                    | 74×                |             |                                                 |                                        |
|------------------------------------|--------------------|-------------|-------------------------------------------------|----------------------------------------|
| Sensory Profile tool               | Age                | Who         | What does it measure?                           | Length of<br>administration            |
| Infant Sensory Profile 2           | 0 to 6 months      | Caregiver   | Sensory processing<br>preferences in daily life | 30 minutes, at home<br>or clinic       |
| Toddler Sensory Profile 2          | 7 to 35 months     | Caregiver   | Sensory processing<br>preferences in daily life | 30 minut