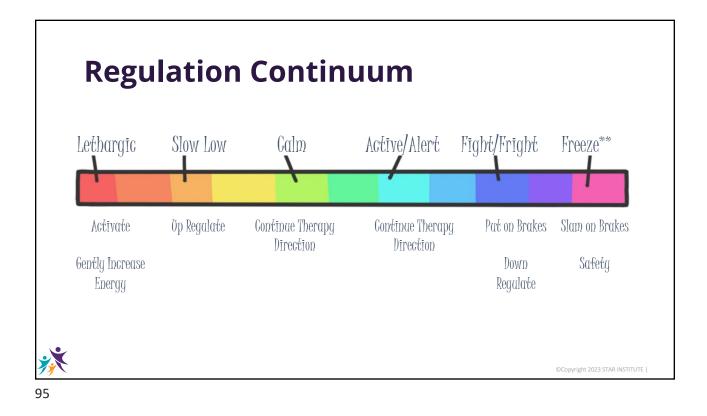

br>or clinic        |
| Short Sensory Profile 2            | 3 to 14 years      | Caregiver   | Sensory processing in<br>daily life             | 10 minutes at home<br>or in the clinic |
| School Companion 2                 | 3 to 14 years      | Teacher     | Sensory processing<br>preferences in daily life | 30 minutes at school                   |
| Adolescent / Adult Sensory Profile | 11 years and above | Self-report | Sensory processing<br>preferences in daily life | 30 minutes at home or clinic           |
| Sensory Profile Interoception      | 11 years and above | Self-report | How interoception manifests in everyday life    | 30 minutes at home<br>or clinic        |







































## What is the goal of sensory integration therapy?