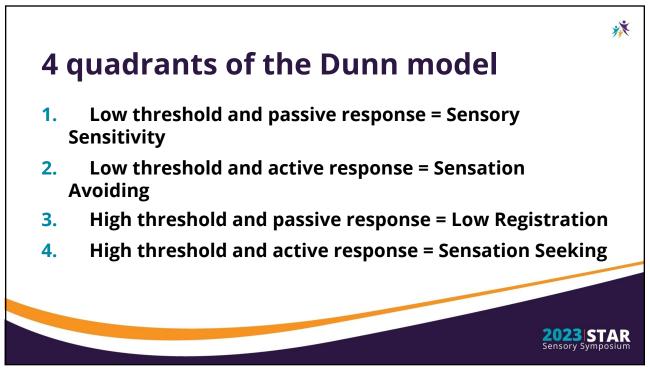

|                                    | 74×                |             |                                                 |                                        |
|------------------------------------|--------------------|-------------|-------------------------------------------------|----------------------------------------|
| Sensory Profile tool               | Age                | Who         | What does it measure?                           | Length of<br>administration            |
| Infant Sensory Profile 2           | 0 to 6 months      | Caregiver   | Sensory processing<br>preferences in daily life | 30 minutes, at home<br>or clinic       |
| Toddler Sensory Profile 2          | 7 to 35 months     | Caregiver   | Sensory processing<br>preferences in daily life | 30 minutes