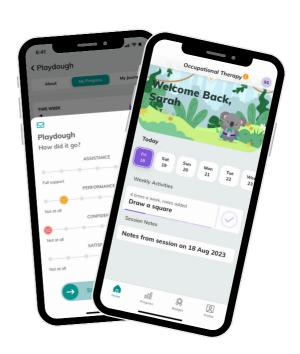

### 3. Participant Mobile App

A fun, secure app that allows participants to access their individually tailored treatment programs.

Secure access to prescribed treatment plans across multiple disciplines.

Tailored specifically to each participant and their family's therapy goals.

Earn rewards, track progress and give feedback about treatments with this easy to use App.

Some clinics that are already using Theratrak include: