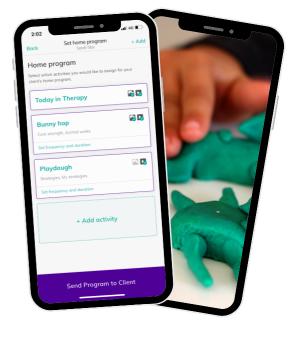

### 2. Clinic Portal

Created to manage and track participant's progress as well as therapists to customise activities to fit their needs.

Securely connect your clinical team.

Easily access and track clinical treatments.

Create custom content specific to your clinical team and participants.