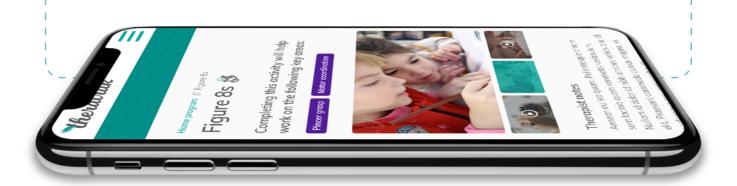

### 1. Therapist Mobile App

The app gives therapists access to over **250 activity cards** and is designed to support them in every step of their clinical treatment.

Capture relevant media directly from your sessions and customise your participant's treatment plan.

Fits into your workflow and reduce time spent on admin.

Password and pin protected to ensure security.

Available on both iOS and Android devices