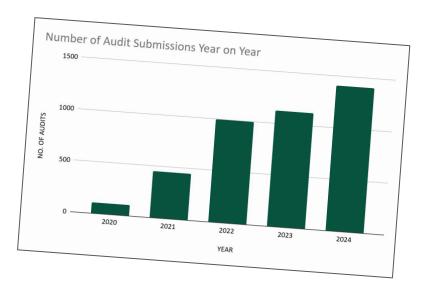

e daily live updates provide invaluable, real-time insights into our team's performance in the field, and the level of detail captured in their audit reports is beyond anything we've seen elsewhere."

Josh Kendall, Sustrans

"Moving to an outsourced model with GLS not only saved us money when compared to our previous internal resource, their industry expertise, and the resulting level of detail in the GLS reporting, exceeds that which we had in place prior to our partnership."

Paul Breese, Guide Dogs























#### Meet an auditor!





## What have we learned?

- 2024 was the highest scoring year to date
- Work Rate is the most improved category
- Sign Up Process is consistently the lowest scoring category
- Opt Ins is the biggest opportunity for improvement and ROI impact





#### A closer look...

| Mystery Shop Sign Up Process Score                    | 2023   | 2024   |  |
|-------------------------------------------------------|--------|--------|--|
| Overall Score                                         | 70.88% | 71.70% |  |
| Details Taken Accurately and Professionally           | 94.34% | 96.16% |  |
| Attention Drawn to Terms and Conditions               | 80.75% | 81.34% |  |
| Benefits of Opting into Marketing Contact Highlighted | 67.17% | 62.19% |  |
| Clarification That Contact Would Be Marketing         | 41.15% | 26.11% |  |
| Clarification of Option to Opt In/Out at Later Date   | 45.66% | 42.47% |  |
| Gift Aid or Lottery Explained                         | 86.04% | 89.59% |  |
| Financial Disclosure Before Bank Details              | 82.6